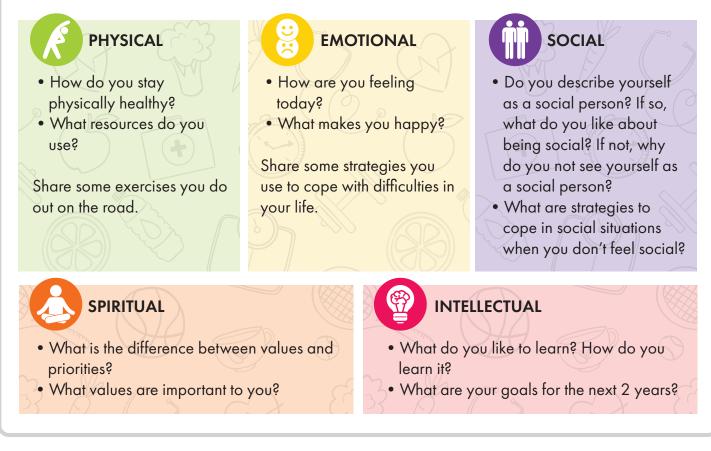

Tip: Share Healthy Options

Heath can encompass lots of different aspects of a person's life: physical, emotional, social, spiritual, and intellectual. Building a learning community can provide support for a learner in the areas that they need it. You could set up different discussion boards that focus on each of these health aspects.

Here are some example questions. The possibilities are really endless.