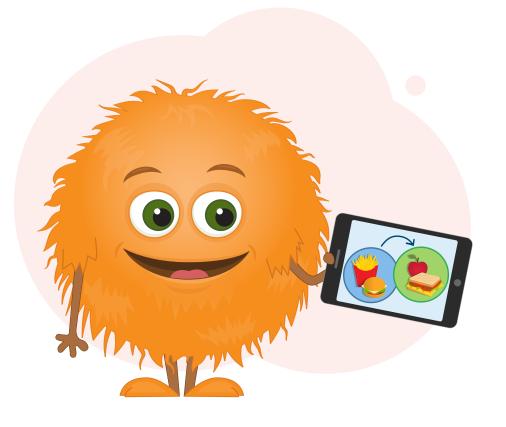

## Engage with content about smart eating choices.

uma

**How?** Create a scavenger hunt where they take pictures with action items and make comments.

Throughout the week, take a picture of the smart eating choices you are making.

Post the images on the discussion board and pick two peers to leave comments on citing either why what they picked is a smart choice or provide a tip of how they could have made a better choice.

Wy lunch