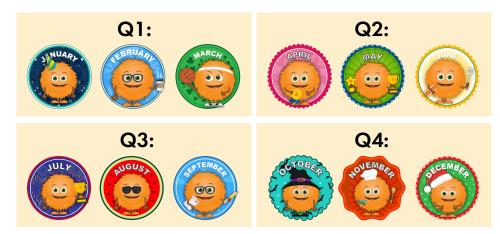

## Do you experiment with different campaigns and timeframes?

Going back to Tip 3, remember to set the campaign or challenge that ties to your users goals not your goals.

It's 2021! A new year! Each quarter we are going to have a challenge.

Be on the lookout for your first challenge that will start January 1st and run through the end of March...